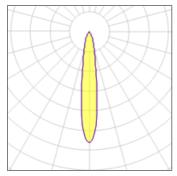

# 1 x LED

| Nominal lamp power | 33 W    | LOR         | 84%     |
|--------------------|---------|-------------|---------|
| Lamp flux          | 3000 lm | Total flux  | 2509 lm |
| Luminous efficacy  | 76 lm/W | Total power | 33 W    |
| CCT                | 3000 K  |             |         |
| CRI                | 90      |             |         |
|                    |         |             |         |