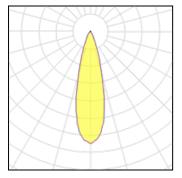

#### Light output 1

#### 1 x Metal halide lamp

IP 20

| Nominal lamp power | 35 W    | Socket      | E27     |
|--------------------|---------|-------------|---------|
| Lamp flux          | 1895 lm | LOR         | 71%     |
| Luminous efficacy  | 33 lm/W | Total flux  | 1347 lm |
| CCT                | 3000 K  | Total power | 41.4 W  |
| CRI                | 81      |             |         |
|                    |         |             |         |