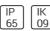

Height: 1.97 in Diameter: 2.36 in

Adjustability

Fixed

Electric

System power: 2.3 W Appliance Class: II

Protection

IP: 65 IK: 09 70

50%