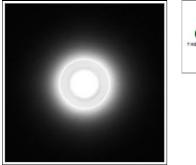

## Light output 1 (integrated)

| Lamp type          | LED    | CCT         | 3000 K |
|--------------------|--------|-------------|--------|
| Nominal lamp power | 2.3 W  | CRI         | 80     |
| Total flux         | 12 lm  | LOR         | 100%   |
| Luminous efficacy  | 5 lm/W | ULOR        | 50%    |
|                    |        | Total power | 2.3 W  |