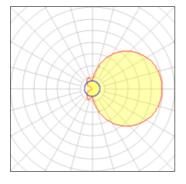

## Light output 1 (integrated)

| Lamp type          | LED    | CCT         | 3000 K |
|--------------------|--------|-------------|--------|
| Nominal lamp power | 2.3 W  | CRI         | 80     |
| Total flux         | 12 lm  | LOR         | 100%   |
| Luminous efficacy  | 5 lm/W | ULOR        | 50%    |
|                    |        | Total power | 2.3 W  |