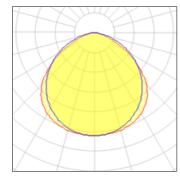

## 1 x Fluorescent lamp tubular T5

| Nominal lamp power | 21 W    | Socket      | G5      |
|--------------------|---------|-------------|---------|
| Lamp flux          | 2100 lm | LOR         | 56%     |
| Luminous efficacy  | 56 lm/W | Total flux  | 1180 lm |
| CCT                | 4000 K  | Total power | 21 W    |
| CRI                | 79      |             |         |