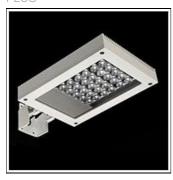

# Product data sheet

PERSE030 LED 525121

FLOS

• Outdoor luminaire for installation on wall or on pole. • Configuration: die-cast aluminium structure. EN AB-47100 alloy (low copper content) • Double layer coating for high resistance to corrosion: The low copper Aluminium alloy is painted with a double coat using powders which are complaint with QUALICOAT standards: a first layer of epoxy powder (with excellent chemical and mechanical resistance) and a second finishing layer of polyester powder (resistant to UV rays and atmospheric agents). The entire painting process of the aluminium fitting starts from components which have been sand-blasted in advance to make the surface more porous and increase the adherence of the paint. Ares effects alkaline and acid washing to clean the surfaces completely, then rinses with demineralised water to remove any residue particles, subsequently a chemical conversion treatment is done to protect against rusting. • Tempered extra-clear glass diffuser, mechanically glued to the structure, silicone gaskets.

# Mounting mode

Wall mounted

#### Shape and measurements

Length: 9.65 in Width: 2.95 in Height: 12.99 in

# Adjustability

Tiltable