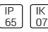

# Product data sheet

PERSE030 LED 525121

FLOS









• Outdoor luminaire for installation on wall or on pole. • Configuration: die-cast aluminium structure. EN AB-47100 alloy (low copper content) • Double layer coating for high resistance to corrosion: The low copper Aluminium alloy is painted with a double coat using powders which are complaint with QUALICOAT standards: a first layer of epoxy powder (with excellent chemical and mechanical resistance) and a second finishing layer of polyester powder (resistant to UV rays and atmospheric agents). The entire painting process of the aluminium fitting starts from components which have been sand-blasted in advance to make the surface more porous and increase the adherence of the paint. Ares effects alkaline and acid washing to clean the surfaces completely, then rinses with demineralised wate