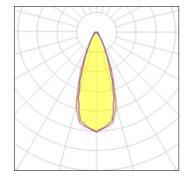

alloy is painted with a double coat using powders which are complaint with QUALICOAT standards: a first layer of epoxy powder (with excellent chemical and mechanical resistance) and a second finishing layer of polyester powder (resistant to UV rays and atmospheric agents). The entire painting process of the aluminium fitting starts from components which have been sand-blasted in advance to make the surface more porous and increase the adherence of the paint. Ares effects alkaline and acid washing to clean the surfaces completely, then rinses with demineralised water to remove any residue particles, subsequently a chemical conversion treatment is done to protect against rusting. • Tempered extra-clear glass diffuser, mechanically glued to the structure, silicone gaskets.

# Light output 1



| I X LED            |         |
|--------------------|---------|
| Nominal lamp power | 48 W    |
| Lamp flux          | 4200 lm |
| Luminous efficacy  | 78 lm/W |
| CCT                | 6000 K  |
| CRI                | 70      |

LOR 99%
Total flux 4153 lm
Total power 53 W

# Mounting mode

Wall mounted

#### Shape and measurements

Length: 9.65 in Width: 2.95 in Height: 12.99 in

# Adjustability

Tiltable

# Electric

System power: 53 W Appliance Class: I

#### Protection

IP: 65 IK: 07