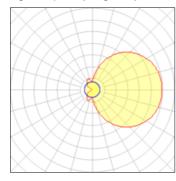

## Light output 1 (integrated)

| Lamp type          | LED    | CCT         | 3000 K |
|--------------------|--------|-------------|--------|
| Nominal lamp power | 2.3 W  | CRI         | 80     |
| Total flux         | 12 lm  | LOR         | 100%   |
| Luminous efficacy  | 5 lm/W | ULOR        | 50%    |
|                    |        | Total power | 2 3 W  |