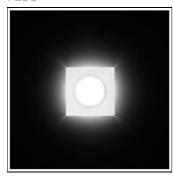

## Light output 1 (integrated)

| Lamp type          | LED    | CCT         | 3000 K |
|--------------------|--------|-------------|--------|
| Nominal lamp power | 2.3 W  | CRI         | 80     |
| Total flux         | 12 lm  | LOR         | 100%   |
| Luminous efficacy  | 5 lm/W | ULOR        | 50%    |
|                    |        | Total power | 2 3 W  |