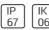

## Product data sheet

RHO LED 517083

FLOS









• Recessed light for outdoor installation on wall, ceiling or ground. • Configuration: turned aluminium body (EN AW 6060) with 15 micron anodizing for high resistance to corrosion. Methacrylate diffuser.

## Light output 1 (integrated)



| Lamp type          | LED    | CCT         | 3000 K |
|--------------------|--------|-------------|--------|
| Nominal lamp power | 2.3 W  | CRI         | 80     |
| Total flux         | 12 lm  | LOR         | 100%   |
| Luminous efficacy  | 5 lm/W | ULOR        | 50%    |
|                    |        | Total power | 2 3 W  |

Mounting mode

Wall recessed

Shape and measurements

Length: 1.93 in Width: 1.93 in Height: 2.05 in

Adjustability

Fixed

Electric

System power: 2.3 W Appliance Class: III

Protection

IP: 67 IK: 06