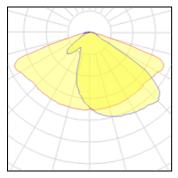

## Light output 1

## 1 x LED

| T A LEB            |          |             |          |
|--------------------|----------|-------------|----------|
| Nominal lamp power | 90 W     | LOR         | 92%      |
| Lamp flux          | 12180 lm | Total flux  | 11178 lm |
| Luminous efficacy  | 118 lm/W | Total power | 94.52 W  |
| CCT                | 3953 K   |             |          |
| CRI                | 99       |             |          |
|                    |          |             |          |