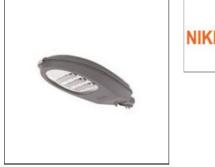

## Product data sheet

90W LED STREET LANTERN (4000K) S419-400 ARGENTO K09102

NIKKON

NIKKON S419-400 ARGENTO K09102 90W LED Street Lantern (4000K)