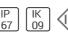

## Product data sheet

ANITA LED 1148912

FLOS







• Recessed luminaire for outdoor installation in ground, wall and ceiling. • Configuration: turned aluminium body (EN 6060) with 15 micron anodizing for high resistance to corrosion. • Opal or transparent polycarbonate diffuser (semispherical or flat) with silicone gasket and anodized aluminium cap or frame.

## Light output 1 (integrated)



| Lamp type          | LED     | CCT         | 3000 K |
|--------------------|---------|-------------|--------|
| Nominal lamp power | 1 W     | CRI         | 80     |
| Total flux         | 76 lm   | LOR         | 100%   |
| Luminous efficacy  | 76 lm/W | ULOR        | 100%   |
|                    |         | Total power | 1 W    |

Mounting mode

Floor recessed

Shape and measurements

Height: 1.65 in Diameter: 1.42 in

Adjustability

Fixed

Elec