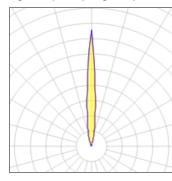

## Light output 1 (integrated)

| Lamp type          | LED     | CCT         | 3000 K |
|--------------------|---------|-------------|--------|
| Nominal lamp power | 1 W     | CRI         | 80     |
| Total flux         | 76 lm   | LOR         | 100%   |
| Luminous efficacy  | 76 lm/W | ULOR        | 100%   |
|                    |         | Total power | 1 W    |