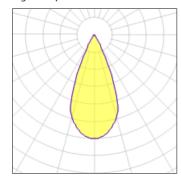

## Light output 1

| I x LED            |
|--------------------|
| Nominal lamp power |
| Lamp flux          |
| Luminous efficacy  |
| CCT                |
| CRI                |

| LOR         | 29%    |
|-------------|--------|
| Total flux  | 290 lm |
| Total power | 21.5 W |
|             |        |
|             |        |

Mounting mode

Ceiling recessed

Shape and measurements

Height: 9.06 in Diameter: 5.71 in

Adjustability

Fixed

Electric

21.5 W 1000 lm 47 lm/W 2700 K 95