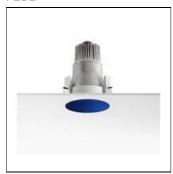

## Product data sheet

KAP 145 03.4497.BU/PH LED/21,5W

FI OS

Luminaire with embedded installations on ceilings for halogen lamps, metal halide and LED. The Easy Kap version, incorporates body injected in zamak with liquid paint finish and outer diameter of 105mm with opal glass diffuser. Pre-frame installation not necessary. The Kap version incorporates body injected in aluminium with liquid paint finish. It is available in two sizes: 105mm and 145mm, always in No Trim installation. Main view made of anodized gloss aluminium with diffuser element made in borosilicate glass. Lampholders with heatsink element in injected aluminium and embedment ring of the optical body in thermoplastic material. Finishings: white (B1), matt gold (GL), blue (BU) and black (74).

Mounting mode

Ceiling recessed

Shape and measurements

Height: 9.06 in Diameter: 5.71 in

Adjustability

Fixed

Electric

21.5 W 1000 lm 47 lm/W 2700 K 95