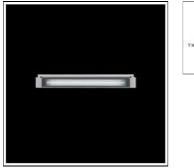

# Product data sheet

RENATO 1094257

FLOS

Outdoor luminaire for installation on ceiling or wall. Configuration: die-cast aluminium closing ends (EN AB-47100), extruded aluminium body with double layer coating for high resistance to corrosion: chemical conversion coating on the aluminium surface followed by a first layer or epoxy powder and a second finishing layer of polyester powder. Sandblasted glass with silk screen border. The diffuser is fixed to the aluminium structure through a robotic gluing system. Electrical components are installed on a removable frame accessible by unscrewing the aluminium closing ends.

#### Mounting mode

Wall mounted

#### Shape and measurements

Length: 25.79 in Width: 2.56 in Height: 2.76 in