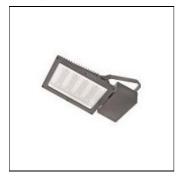

## Product data sheet

140W LED FLOODLIGHT (NB19) TYPE 1 (5000K) S2266 LEDXION K10119

NIKKON

NIKKON LEDXION K10119 140W LED Floodlight (NB19) Type 1 (5000K)

Mounting mode

Pole top mounted

Shape and measurements

Length: 3.94 in Width: 3.94 in Height: 3.94 in

Adjustability

Tiltable

Electric

System power: 145.4 W