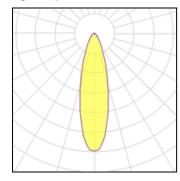

## Light output 1

| 1 x LED            |  |
|--------------------|--|
| Nominal lamp power |  |
| Lamp flux          |  |
| Luminous efficacy  |  |
| CCT                |  |
| CRI                |  |

| 140 W    | LOR         | 94%      |
|----------|-------------|----------|
| 19800 lm | Total flux  | 18574 lm |
| 128 lm/W | Total power | 145.4 W  |
| 4948 K   |             |          |