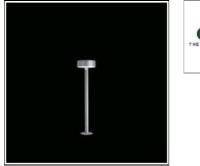

# Product data sheet

VINCENZA LED 10813397 FLOS

• Outdoor LED bollard light (no light pollution) • Configuration: die cast aluminium structure. EN AB-47100 alloy (low copper content). Extruded aluminium stem. • Double layer coating for high resistance to corrosion: The low copper Aluminium alloy is painted with a double coat using powders which are complaint with QUALICOAT standards: a first layer of epoxy powder (with excellent chemical and mechanical resistance) and a second finishing layer of polyester powder (resistant to UV rays and atmospheric agents). The entire painting process of the aluminium fitting starts from components which have been sand-blasted in advance to make the surface more porous and increase the adherence of the paint. Ares effects alkaline and acid washing to clean the surfaces completely, then rinses with demineralised water to remove any residue particles, subsequently a chemical conversion treatment is done to protect against rusting. • Plastic sandblasted diffuser, neoprene gaskets.

#### Mounting mode

Standing / Bollard

#### Shape and measurements

Height: 1.57 in Diameter: 4.72 in