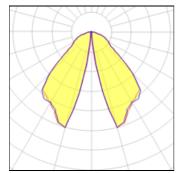

## Light output 1 (integrated)

Lamp type Nominal lamp power Total flux Luminous efficacy

LED 7.9 W 181 lm 23 lm/W CCT

CRI

LOR

3000 K Total power

80

100%