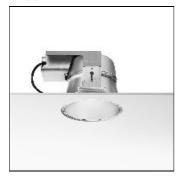

## DOWNTOWN NO TRIM Ø215 03.0455/TC-TEL/18W

FLOS

Luminaires for embedded installation indoor with fluorescent lamps and of halogenuro metalist. Optical body made in injected aluminium with powder-coated paint finish. Heatsink made in injected aluminium under pressure attached to the body of the luminaire. Lower and upper reflectors available made of anodized aluminium with specular finish. Fixed upper reflector. Inferior reflector formed by self reflector and a spreading lens of 4mm thick and a polycarbonate ring that fixes the reflector to the aluminium ring of the product. Available in two diameters 160mm and 215mm.

Mounting mode

Ceiling recessed

Shape and measurements

Height: 7.36 in Diameter: 7.99 in

Adjustability

Fixed

Electric

System power: 18 W