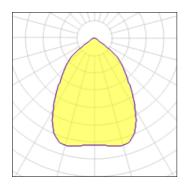

### 1 x Compact fluorescent lamp

| Nominal lamp power | 18 W    | Socket      | Gx24Q-2 |
|--------------------|---------|-------------|---------|
| Lamp flux          | 1200 lm | LOR         | 49%     |
| Luminous efficacy  | 33 lm/W | Total flux  | 591 lm  |
| CCT                | 3000 K  | Total power | 18 W    |
| CDI                | QA      |             |         |