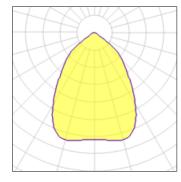

#### 1 x Compact fluorescent lamp

|                    |         | 0 1 .       |         |
|--------------------|---------|-------------|---------|
| Nominal lamp power | 18 W    | Socket      | Gx24Q-2 |
| Lamp flux          | 1200 lm | LOR         | 49%     |
| Luminous efficacy  | 33 lm/W | Total flux  | 591 lm  |
| CCT                | 4000 K  | Total power | 18 W    |
| CBI                | 80      |             |         |