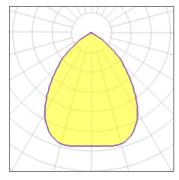

Light output 1

## 2 x Compact fluorescent lamp

| •                  |         |             |         |
|--------------------|---------|-------------|---------|
| Nominal lamp power | 32 W    | Socket      | Gx24Q-3 |
| Lamp flux          | 2400 lm | LOR         | 38%     |
| Luminous efficacy  | 28 lm/W | Total flux  | 1822 lm |
| CCT                | 4000 K  | Total power | 64 W    |
| CRI                | 79      |             |         |
|                    |         |             |         |