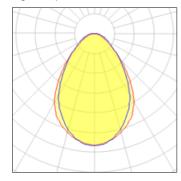

### Light output 1

### 2 x Compact fluorescent lamp

| Nominal lamp power | 26 W    | Socket      | G24D-2  |
|--------------------|---------|-------------|---------|
| Lamp flux          | 1800 lm | LOR         | 36%     |
| Luminous efficacy  | 25 lm/W | Total flux  | 1300 lm |
| CCT                | 4000 K  | Total power | 52 W    |
| CRI                | 80      |             |         |