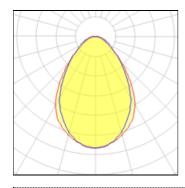

### Light output 1

#### 2 x Compact fluorescent lamp

| Nominal lamp power | 26 W    | Socket      | G24Q-2  |
|--------------------|---------|-------------|---------|
| Lamp flux          | 1800 lm | LOR         | 36%     |
| Luminous efficacy  | 25 lm/W | Total flux  | 1300 lm |
| CCT                | 3000 K  | Total power | 52 W    |
| CRI                | 84      |             |         |