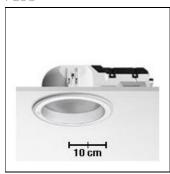

# ECOLIGHT 03.3455/TC-DEL/2X26W/76°

FLOS

Recessed indoor luminaires for indoor installation for compact fluorescent lamps. Self-extinguishing,thermoplastic white reflector housing;vacuum-aluminium coated anti-glare elements.

Mounting mode

Ceiling recessed

Shape and measurements

Height: 4.33 in Diameter: 8.66 in

Adjustability

Fixed

Electric

System power: 52 W