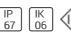

## Product data sheet

SIGMA LED 518011

FLOS







• Recessed light for outdoor installation on wall, ceiling or ground. • Configuration: turned aluminium body (EN AW 6060) with 15 micron anodizing for high resistance to corrosion. Caps and flat frame in 316L stainless steel.

## Light output 1



| 1 x LED            |
|--------------------|
| Nominal lamp power |
| Lamp flux          |
| Luminous efficacy  |
| CCT                |
| CRI                |

| 2.4 W   | LOR         |
|---------|-------------|
| 130 lm  | ULOR        |
| 37 lm/W | Total flux  |
| 6000 K  | Total power |
| 70      |             |
|         |             |

Mounting mode

Floor recessed

Shape and measurements

Height: 2.60 in Diameter: 2.56 in

Adjustability

Fixed

Electric

System power: 3.4 W Appliance Class: III

Protection

IP: 67 IK: 06 98% 98% 127 lm