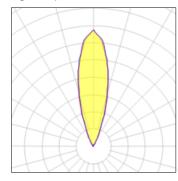

## Light output 1

| 1 x LED            |
|--------------------|
| Nominal lamp power |
| Lamp flux          |
| Luminous efficacy  |
| CCT                |
| CRI                |

| 2.4 W   | LOR         |
|---------|-------------|
| 130 lm  | ULOR        |
| 37 lm/W | Total flux  |
| 6000 K  | Total power |
| 70      |             |
|         |             |