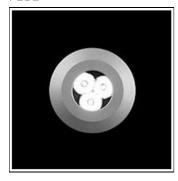

## Product data sheet

SIGMA LED 518011

FLOS

• Recessed light for outdoor installation on wall, ceiling or ground. • Configuration: turned aluminium body (EN AW 6060) with 15 micron anodizing for high resistance to corrosion. Caps and flat frame in 316L stainless steel.

Mounting mode

Floor recessed

Shape and measurements

Height: 2.60 in Diameter: 2.56 in

Adjustability

Fixed

Electric

System power: 3.4 W Appliance Class: III