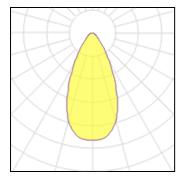

### Light output 1

| 6 x LED            |         |             |         |
|--------------------|---------|-------------|---------|
| Nominal lamp power | 2 W     | LOR         | 77%     |
| Lamp flux          | 310 lm  | Total flux  | 1440 lm |
| Luminous efficacy  | 99 lm/W | Total power | 14.5 W  |
| CCT                | 4000 K  |             |         |
| CRI                | 80      |             |         |
|                    |         |             |         |