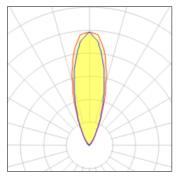

## Light output 1

## 

| 1 x LED            |         |             |        |
|--------------------|---------|-------------|--------|
| Nominal lamp power | 3.6 W   | LOR         | 99%    |
| Lamp flux          | 189 lm  | ULOR        | 99%    |
| Luminous efficacy  | 41 lm/W | Total flux  | 186 lm |
| CCT                | 3000 K  | Total power | 4.5 W  |
| CRI                | 80      |             |        |
|                    |         |             |        |