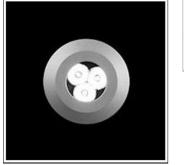

## Product data sheet

SIGMA LED 518033 FLOS

• Recessed light for outdoor installation on wall, ceiling or ground. • Configuration: turned aluminium body (EN AW 6060) with 15 micron anodizing for high resistance to corrosion. Caps and flat frame in 316L stainless steel.

| Mounting mode          | Electric             |
|------------------------|----------------------|
| Floor recessed         | System power: 4.5 W  |
| Shape and measurements | Appliance Class: III |
| Height: 2.60 in        | Protection           |
| Diameter: 2.56 in      | IP: 67               |
| Adjustability          | IK: 06               |
| Fixed                  |                      |