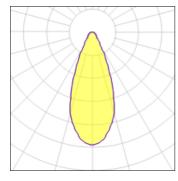

## Light output 1

| 1 x LED            |         |  |
|--------------------|---------|--|
| Nominal lamp power | 9 W     |  |
| Lamp flux          | 565 lm  |  |
| Luminous efficacy  | 63 lm/W |  |
| CCT                | 3200 K  |  |
| CRI                | 80      |  |

| LOR         | 46%    |
|-------------|--------|
| Total flux  | 261 lm |
| Total power | 9 W    |

Mounting mode

Ceiling mounted

Shape and measurements

Height: 9.25 in Diameter: 3.94 in

Adjustability

Fixed