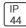

## Product data sheet

KAP SURFACE CEILING 03.4520/POWER LED/9W

FLOS







Luminaire for direct lighting to be installed on ceilings, wall or in suspension. Body of the luminaire made of extruded aluminium. the LED version has an interior reflector made of polycarbonate painted inside. Besides, it incorporates a diffuser lens made of opal polycarbonate which offers a uniform light. The halogen lamp versions have a reflector made of painted aluminium and a glass diffuser made of glass with sandblasted finish. combinations of exterior finishes available anodized or painted and the interior finishes of the reflector.

## Light output 1



| 1 x LED            |         |  |
|--------------------|---------|--|
| Nominal lamp power | 9 W     |  |
| Lamp flux          | 565 lm  |  |
| Luminous efficacy  | 63 lm/W |  |
| CCT                | 3200 K  |  |
| CRI