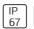

## Product data sheet

IDRA LED 2517212

FLOS











Recessed luminaire for outdoor installation in the ground. Configuration: 316 deep-drawn stainless steel structure with milled AISI 316L stainless steel finish frame. Tempered transparent glass, moulded silicone gasket. The stainless steel structure allows installation on extreme conditions (sea or road salt).

## Light output 1



| 1 x LED            |
|--------------------|
| Nominal lamp power |
| Lamp flux          |
| Luminous efficacy  |
| CCT                |
| CRI                |
|                    |

| 3.6 W   |
|---------|
| 298 lm  |
| 61 lm/W |
| 4000 K  |
| 80      |
|         |

| LOR         |  |
|-------------|--|
| ULOR        |  |
| Total flux  |  |
| Total power |  |
|             |  |

92% 91% 273 lm 4.5 W

Mounting mode

Floor recessed

Shape and measurements