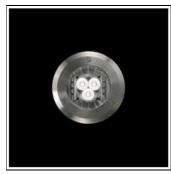

## Product data sheet

IDRA LED 2517212

FLOS

Recessed luminaire for outdoor installation in the ground. Configuration: 316 deep-drawn stainless steel structure with milled AISI 316L stainless steel finish frame. Tempered transparent glass, moulded silicone gasket. The stainless steel structure allows installation on extreme conditions (sea or road salt).

Mounting mode

Floor recessed

Shape and measurements

Height: 3.46 in Diameter: 4.33 in

Adjustability

Fixed

Electric

System power: 4.5 W Appliance Class: III