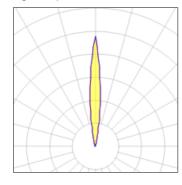

## Product data sheet

IDRA LED 2517212

FLOS











Recessed luminaire for outdoor installation in the ground. Configuration: 316 deep-drawn stainless steel structure with milled AISI 316L stainless steel finish frame. Tempered transparent glass, moulded silicone gasket. The stainless steel structure allows installation on extreme conditions (sea or road salt).

## Light output 1



| 1 x LED            |
|--------------------|
| Nominal lamp power |
| Lamp flux          |
| Luminous efficacy  |
| CCT                |
| CRI                |
|                    |

| 3.6 W   |
|---------|
| 298 lm  |
| 61 lm/W |
| 4000 K  |
| 80      |
|         |

| LOR         |  |
|-------------|--|
| ULOR        |  |
| Total flux  |  |
| Total power |  |
|             |  |

92% 91% 273 lm 4.5 W

Mounting mode

Floor recessed

Shape and measurements

Height: 3.46 in Diameter: 4.33 in

Adjustability

Fixed

Electric

System power: 4.5 W Appliance Class: III

Protection

IP: 67 IK: 09