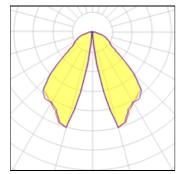

## Light output 1 (integrated)

Lamp type Nominal lamp power Total flux Luminous efficacy

LED 8.5 W 226 lm 27 lm/W CCT

CRI

LOR

6000 K 8.5 W Total power

70

100%