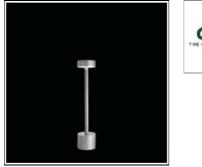

# Product data sheet

VINCENZA LED 10812992 FLOS

• Outdoor LED bollard light (no light pollution) • Configuration: die cast aluminium structure. EN AB-47100 alloy (low copper content). Extruded aluminium stem. • Double layer coating for high resistance to corrosion: The low copper Aluminium alloy is painted with a double coat using powders which are complaint with QUALICOAT standards: a first layer of epoxy powder (with excellent chemical and mechanical resistance) and a second finishing layer of polyester powder (resistant to UV rays and atmospheric agents). The entire painting process of the aluminium fitting starts from components which have been sand-blasted in advance to make the surface more porous and increase the adherence of the paint. Ares effects alkaline and acid washing to clean the surfaces completely, then rinses with demineralised water to remove any residue particles, subsequently a chemical conversion treatment is done to protect against rusting. • Plastic sandblasted diffuser, neoprene gaskets.

#### Mounting mode

Standing / Bollard

#### Shape and measurements

Height: 1.57 in Diameter: 4.72 in

Adjustability

Fixed