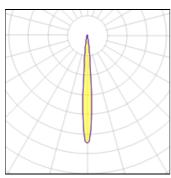

#### Nominal lamp power 35 W Socket Gx8.5 LOR Lamp flux 3200 lm 51% Luminous efficacy 42 lm/W Total flux 1619 lm CCT 3000 K Total power 39 W CRI 80 1 x Metal halide lamp Nominal lamp power 35 W Socket Gx8.5 3200 lm LOR 51% Lamp flux Luminous efficacy 42 lm/W Total flux 1630 lm CCT 3000 K Total power 39 W CRI 80 1 x Metal halide lamp Nominal lamp power 35 W Socket Gx8.5 Lamp flux 3200 lm LOR 42% Luminous efficacy 34 lm/W Total flux 1343 lm CCT 3000 K Total power 39 W CRI 80