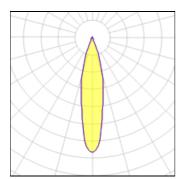

#### Nominal lamp power 35 W Socket Gx8.5 LOR Lamp flux 3200 lm 51% Luminous efficacy 42 lm/W Total flux 1619 lm CCT 3000 K Total power 39 W CRI 80 1 x Metal halide lamp Nominal lamp power 35 W Socket Gx8.5 3200 lm LOR 51% Lamp flux Luminous efficacy 42 lm/W Total flux 1630 lm CCT 3000 K Total power 39 W CRI 80 1 x Metal halide lamp Nominal lamp power 35 W Socket Gx8.5 Lamp flux 3200 lm LOR 42% Luminous efficacy 34 lm/W Total flux 1343 lm CCT 3000 K Total power 39 W CRI 80