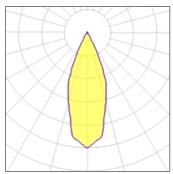

#### Nominal lamp power 35 W Socket Gx8.5 LOR Lamp flux 3200 lm 51% Luminous efficacy 42 lm/W Total flux 1619 lm CCT 3000 K Total power 39 W CRI 80 1 x Metal halide lamp Nominal lamp power 35 W Socket Gx8.5 3200 lm LOR 51% Lamp flux Luminous efficacy 42 lm/W Total flux 1630 lm CCT 3000 K Total power 39 W CRI 80 1 x Metal halide lamp Nominal lamp power 35 W Socket Gx8.5 Lamp flux 3200 lm LOR 42% Luminous efficacy 34 lm/W Total flux 1343 lm CCT 3000 K Total power 39 W CRI 80