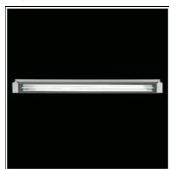

## Product data sheet

RENATO 1094313

FLOS

Outdoor luminaire for installation on ceiling or wall. Configuration: die-cast aluminium closing ends (EN AB-47100), extruded aluminium body with double layer coating for high resistance to corrosion: chemical conversion coating on the aluminium surface followed by a first layer or epoxy powder and a second finishing layer of polyester powder. Tempered transparent glass with silk screen border. The diffuser is fixed to the aluminium structure through a robotic gluing system. Electrical components are installed on a removable frame accessible by unscrewing the aluminium closing ends.

Mounting mode

Wall mounted

Shape and measurements

Length: 37.60 in Width: 2.56 in Height: 2.76 in

Adjustability

Fixed

Electric

System power: 21 W Appliance Class: I