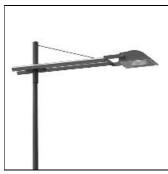

## Product data sheet

MORITZ III (1-ARMED) 9.117.3162.02

LEIPZIGER LEUCHTEN

Mounting height 8.00 m, for medium and high light requirements. - Luminaire made of cast aluminium, varnished - Superior lighting due to computer-optimised reflector system for sodium vapour high pressure discharge with clear glass tube bulb - Cover of single-pane safety glass, hinged - Cable protection hosing made of braided stainless steel - All electrical parts fitted - Available in any required RAL or DB colour without extra price - Pole arm with guying and mounting clip, hot-dip galvanised steel, including varnished conical pole for 8.00 m mounting height are part of the delivery - Other heights on request Voltage: 230V 50Hz Protected to: IP 55 Protection class: I/II Made to DIN VDE 0711 Luminaires generally compensated