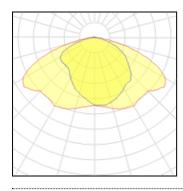

| LOR         | 82%     |
|-------------|---------|
| Total flux  | 5579 lm |
| Total power | 137 W   |
|             |         |

| 1 x High pressure mercury vapour lamp |         |  |
|---------------------------------------|---------|--|
| Nominal lamp power                    | 80 W    |  |
| Lamp flux                             | 4000 lm |  |
| Luminous efficacy                     | 37 lm/W |  |
| CCT                                   | 3400 K  |  |
| CRI                                   | 54      |  |

| LOR         | 82%     |
|-------------|---------|
| Total flux  | 3282 lm |
| Total power | 89 W    |
|             |         |

Mounting mode

Pole top mounted

Shape and measurements

Length: 21.26 in Width: 21.26 in Height: 6.89 in Electric