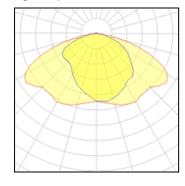

## Light output 1

| 1 x High pressure mercury vapour lamp |         |  |
|---------------------------------------|---------|--|
| Nominal lamp power                    | 125 W   |  |
| Lamp flux                             | 6800 lm |  |
| Luminous efficacy                     | 41 lm/W |  |
| CCT                                   | 3400 K  |  |
| CRI                                   | 54      |  |

| LOR         | 82%     |
|-------------|---------|
| Total flux  | 5579 lm |
| Total power | 137 W   |
|             |         |

| 1 x High pressure mercury vapour lamp |         |  |
|---------------------------------------|---------|--|
| Nominal lamp power                    | 80 W    |  |
| Lamp flux                             | 4000 lm |  |
| Luminous efficacy                     | 37 lm/W |  |
| CCT                                   | 3400 K  |  |
| CRI                                   | 54      |  |