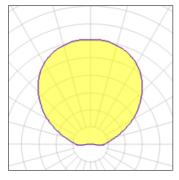

Light output 1 (integrated)

| Lamp type          | LED     | CCT         | 3000 K |
|--------------------|---------|-------------|--------|
| Nominal lamp power | 1.2 W   | CRI         | 80     |
| Total flux         | 38 lm   | LOR         | 100%   |
| Luminous efficacy  | 32 lm/W | ULOR        | 97%    |
|                    |         | Total power | 1.2 W  |