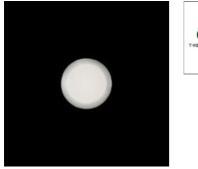

Light output 1 (integrated)

| Lamp type          | LED     | CCT         | 3000 K |
|--------------------|---------|-------------|--------|
| Nominal lamp power | 1.2 W   | CRI         | 80     |
| Total flux         | 38 lm   | LOR         | 100%   |
| Luminous efficacy  | 32 lm/W | ULOR        | 97%    |
|                    |         | Total power | 1.2 W  |