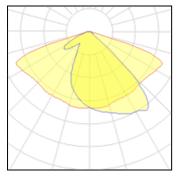

## 1 x LED

| IXLLD              |          |             |         |
|--------------------|----------|-------------|---------|
| Nominal lamp power | 30 W     | LOR         | 97%     |
| Lamp flux          | 4200 lm  | Total flux  | 4069 lm |
| Luminous efficacy  | 117 lm/W | Total power | 34.72 W |
| CCT                | 4948 K   |             |         |
| CRI                | 99       |             |         |
|                    |          |             |         |