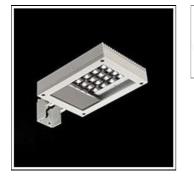

# Product data sheet

PERSE016 LED 525061 FLOS

• Outdoor luminaire for installation on wall or on pole. • Configuration: die-cast aluminium structure. EN AB-47100 alloy (low copper content) • Double layer coating for high resistance to corrosion: The low copper Aluminium alloy is painted with a double coat using powders which are complaint with QUALICOAT standards: a first layer of epoxy powder (with excellent chemical and mechanical resistance) and a second finishing layer of polyester powder (resistant to UV rays and atmospheric agents). The entire painting process of the aluminium fitting starts from components which have been sand-blasted in advance to make the surface more porous and increase the adherence of the paint. Ares effects alkaline and acid washing to clean the surfaces completely, then rinses with demineralised water to remove any residue particles, subsequently a chemical conversion treatment is done to protect against rusting. • Tempered extra-clear glass diffuser mechanically glued to the structure, silicone gaskets.

#### Mounting mode

Wall mounted

#### Shape and measurements

Length: 6.89 in Width: 2.17 in Height: 9.45 in

#### Adjustability

Tiltable