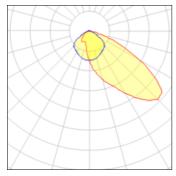

# Light output 1 (integrated)

Lamp type Nominal lamp power Total flux Luminous efficacy

| LED     |  |
|---------|--|
| 20 W    |  |
| 1444 lm |  |
| 72 lm/W |  |
|         |  |

| CCT         | 6000 K |
|-------------|--------|
| CRI         | 70     |
| LOR         | 100%   |
| Total power | 20 W   |