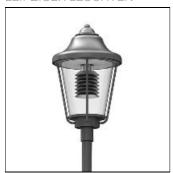

## Product data sheet

VOLKMAR III (WALL FITTING) 9.840.0089.00

LEIPZIGER LEUCHTEN

For medium light requirements, mounting heights from 3.00 - 4.00 m. - Excellent uniform illumination, optimal glare protection - Mirror lamellae for light guidance and glare limitation made of premium highest grade aluminium, burnished and anodized - Luminaire body made of aluminium/galvanized steel sheet - Impact-resistant clear polycarbonate attachment, UV-stabilized - Steel tubing galvanized and painted - Adapter jack connection -Available in any RAL or DB colour without surcharge Voltage: 230V 50Hz Protected to: IP 55 Protection class: I/II Made to DIN VDE 0711 Luminaires generally compensated

Mounting mode

Wall mounted

Shape and measurements

Height: 16.14 in Diameter: 16.14 in Electric

System power: 59-89 W

Protection

IP: 55