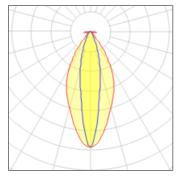

# Light output 1 (integrated)

| Lamp type          | LED     | CCT         | 4000 K |
|--------------------|---------|-------------|--------|
| Nominal lamp power | 6.1 W   | CRI         | 93     |
| Total flux         | 158 lm  | LOR         | 100%   |
| Luminous efficacy  | 26 lm/W | Total power | 6.1 W  |