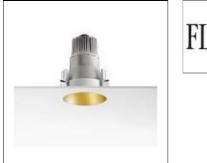

# Product data sheet

KAP 145 03.4482.GL/PH LED17,8W FLOS

Luminaire with embedded installations on ceilings for halogen lamps, metal halide and LED. The Easy Kap version, incorporates body injected in zamak with liquid paint finish and outer diameter of 105mm with opal glass diffuser. Pre-frame instalation not necessary. The Kap version incorporates body injected in aluminium with liquid paint finish. It is available in two sizes: 105mm and 145mm, always in No Trim installation. Main view made of anodized gloss aluminium with diffuser element made in borosilicate glass. Lampholders with heatsink element in injected aluminium and embedment ring of the optical body in thermoplastic material. Finishings: white (B1), matt gold (GL), blue (BU) and black (74).