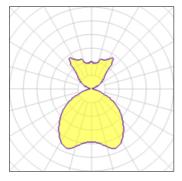

## 1 x Halogen low voltage lamp without reflector

| Nominal lamp power | 75 W    | Socket      | G9     |
|--------------------|---------|-------------|--------|
| Lamp flux          | 1050 lm | LOR         | 29%    |
| Luminous efficacy  | 4 lm/W  | ULOR        | 10%    |
| CCT                | 2821 K  | Total flux  | 304 lm |
| CRI                | 99      | Total power | 75 W   |
|                    |         |             |        |