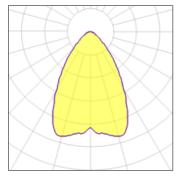

## Light output 1 (integrated)

| Lamp type          | LED    | CCT         | 3000 K |
|--------------------|--------|-------------|--------|
| Nominal lamp power | 0.8 W  | CRI         | 85     |
| Total flux         | 1 lm   | LOR         | 100%   |
| Luminous efficacy  | 1 lm/W | Total power | 0.8 W  |