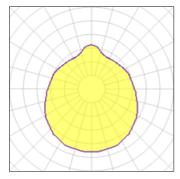

### 1 x Compact fluorescent lamp

| Nominal lamp power | 42 W    | Socket      | Gx24Q-4 |
|--------------------|---------|-------------|---------|
| Lamp flux          | 3200 lm | LOR         | 84%     |
| Luminous efficacy  | 64 lm/W | ULOR        | 36%     |
| CCT                | 3000 K  | Total flux  | 2693 lm |
| CRI                | 84      | Total power | 42 W    |
|                    |         |             |         |