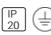

## Product data sheet

PURE 1 SPOT PRO CEILING 09.1181/CDM-TM/35W/30°

FLOS







Spotlight to be installed on ceiling for discharge lamps. Self-extinguishing ceramic or engineering plastic lamp holders, with single-pole, transparent electric wires with double teflon insulation. Electronic control gear 220/240V, 50/60Hz integrated.

## Light output 1



| 35 W    | Socket      | Pgj5   |
|---------|-------------|--------|
| 3000 lm | LOR         | 30%    |
| 26 lm/W | Total flux  | 910 lm |
| 3000 K  | Total power | 35 W   |
| 84      |             |        |

Mounting mode

Ceiling mounted

Shape and measurements

Length: 1.69 in Width: 4.34 in Height: 5.31 in

Adjustability

Free

Electric

System power: 35 W Appliance Class: I

Protection

IP: 20