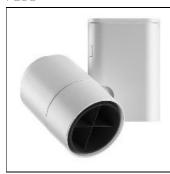

## Product data sheet

PURE 1 SPOT PRO CEILING 09.1181/CDM-TM/35W/30°

FLOS

Spotlight to be installed on ceiling for discharge lamps. Self-extinguishing ceramic or engineering plastic lamp holders, with single-pole, transparent electric wires with double teflon insulation. Electronic control gear 220/240V, 50/60Hz integrated.

Mounting mode

Ceiling mounted

Shape and measurements

Length: 1.69 in Width: 4.34 in Height: 5.31 in

Adjustability

Free

Electric

System power: 35 W Appliance Class: I