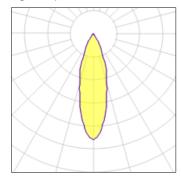

## Light output 1

| 35 W    | Socket      | Pgj5   |
|---------|-------------|--------|
| 3000 lm | LOR         | 30%    |
| 26 lm/W | Total flux  | 910 lm |
| 3000 K  | Total power | 35 W   |
| 84      |             |        |