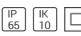

# Product data sheet

SANDRO LED 502004

FLOS







• Bollard light for outdoor installation. • Configuration: extruded aluminium structure • Double layer coating for high resistance to corrosion: The aluminium components are painted with a double coat using powders which are complaint with QUALICOAT standards: a first layer of epoxy powder (with excellent chemical and mechanical resistance) and a second finishing layer of polyester powder (resistant to UV rays and atmospheric agents). The entire painting process of the aluminium fitting starts from components which have been sand-blasted in advance to make the surface more porous and increase the adherence of the paint. Ares effects alkaline and acid washing to clean the surfaces completely, then rinses with demineralised water to remove any residue particles, subsequently a chemical con