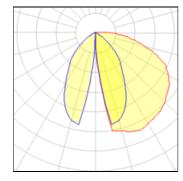

## Light output 1 (integrated)

| Lamp type          | LED     | CCT         | 6000 K |
|--------------------|---------|-------------|--------|
| Nominal lamp power | 8 W     | CRI         | 70     |
| Total flux         | 255 lm  | LOR         | 100%   |
| Luminous efficacy  | 32 lm/W | Total power | 8 W    |