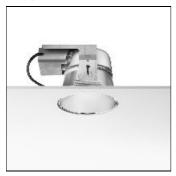

## Product data sheet

DOWNTOWN NO TRIM Ø215 03.0462/TC-TEL/2X32W

FLOS

Luminaires for embedded installation indoor with fluorescent lamps and of halogenuro metalist. Optical body made in injected aluminium with powder-coated paint finish. Heatsink made in injected aluminium under pressure attached to the body of the luminaire. Lower and upper reflectors available made of anodized aluminium with specular finish. Fixed upper reflector. Inferior reflector formed by self reflector and a spreading lens of 4mm thick and a polycarbonate ring that fixes the reflector to the aluminium ring of the product. Available in two diameters 160mm and 215mm.

Mounting mode

Ceiling recessed

Shape and measurements

Height: 7.36 in Diameter: 7.99 in

Adjustability

Fixed

Electric

System power: 64 W