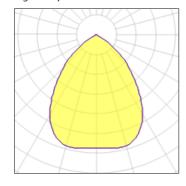

## 2 x Fluorescent lamp tubular T8

| Nominal lamp power | 32 W    | Socket      | Gx24Q-3 |
|--------------------|---------|-------------|---------|
| Lamp flux          | 2400 lm | LOR         | 38%     |
| Luminous efficacy  | 28 lm/W | Total flux  | 1822 lm |
| CCT                | 3000 K  | Total power | 64 W    |
| CBI                | 84      |             |         |