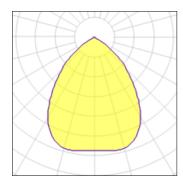

## 2 x Compact fluorescent lamp

| Nominal lamp power | 32 W    | Socket      | Gx24Q-3 |
|--------------------|---------|-------------|---------|
| Lamp flux          | 2400 lm | LOR         | 38%     |
| Luminous efficacy  | 28 lm/W | Total flux  | 1822 lm |
| CCT                | 4000 K  | Total power | 64 W    |
| CDI                | 70      |             |         |