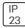

## Product data sheet

DOWNTOWN NO TRIM Ø215 03.0462/TC-TEL/2X32W

FLOS







Luminaires for embedded installation indoor with fluorescent lamps and of halogenuro metalist. Optical body made in injected aluminium with powder-coated paint finish. Heatsink made in injected aluminium under pressure attached to the body of the luminaire. Lower and upper reflectors available made of anodized aluminium with specular finish. Fixed upper reflector. Inferior reflector formed by self reflector and a spreading lens of 4mm thick and a polycarbonate ring that fixes the reflector to the aluminium ring of the product. Available in two diameters 160mm and 215mm.

## Light output 1



## 2 x Fluorescent lamp tubular T8

| Nominal lamp power | 32 W    | Socket      | Gx24Q-3 |
|--------------------|---------|-------------|---------|
| Lamp flux          | 2400 lm | LOR         | 38