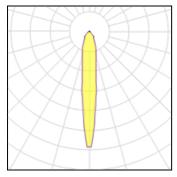

## Light output 1

#### 1 x Metal halide lamp

IP 65

| · · · · · · · · · · · · · · · · · · · |          |             |         |
|---------------------------------------|----------|-------------|---------|
| Nominal lamp power                    | 147 W    | Socket      | G12     |
| Lamp flux                             | 14000 lm | LOR         | 60%     |
| Luminous efficacy                     | 51 lm/W  | Total flux  | 8387 lm |
| CCT                                   | 3000 K   | Total power | 163.8 W |
| CRI                                   | 85       |             |         |
|                                       |          |             |         |