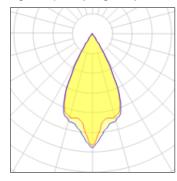

## Light output 1 (integrated)

Lamp type
Nominal lamp power
Total flux
Luminous efficacy

LED 36 W 1610 lm 45 lm/W CCT
CRI
LOR
Total power

3000 K 80 100%

36 W

Mounting mode

Ceiling recessed

Shape and measurements