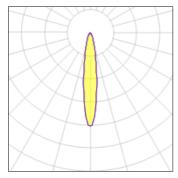

## 1 x Metal halide lamp Nominal lamp power 35 W Socket G8D.5 Lamp flux LOR 3300 lm 64% Luminous efficacy 54 lm/W Total flux 2113 lm 3000 K Total power CCT 39 W CRI 84

| Mounting mode                 | Electric           |
|-------------------------------|--------------------|
| Ceiling mounted, Contact rail | System power: 39 W |
| Shape and measurements        | Protection         |
| Length: 1.89 in               | IP: 20             |
| Width: 4.17 in                |                    |
| Height: 5.16 in               |                    |