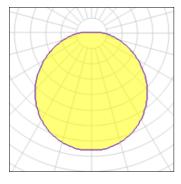

## Product data sheet

SANTOS KREIS 311489.0042 RZB

Series: Santos Kreis Type of Protection: IP 20 Protection Class: I Voltage: - 250 / 0 - 60 Hz Base: metal, white, powder-coated. Diffuser fastening: decorative ring with spring system. Diffuser: domed opal glass plate, frosted. Decorative ring: metal. Available Colours: nickel, matt Type of Installation: Ceiling mounting, Wall (surface) Dimensions: D 410, H 95 Lamp: 2 x E27 max. 60 W Socket 1: E27 Operating Mode Lamp 1: Converter not necessary Safety Marks: F-mark Beam Angle: 114° Unified Glare Ratio: 17,5 EEC: A++ - E