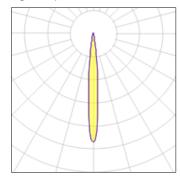

| Socket      | Gx12    |
|-------------|---------|
| LOR         | 39%     |
| Total flux  | 2569 lm |
| Total power | 70 W    |
|             |         |

Mounting mode

Ceiling recessed

Shape and measurements