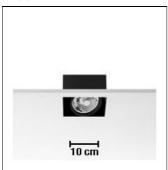

## Product data sheet

COMPASS BOX RECESSED 03.2530/CDM-R111/70W/10°

FLOS

housing, extruded aluminium recessed trim frame for use with false ceiling systems.

Desing for very low voltage lamps, discharge, main voltage and flourescent lamps. Pressed steel and matt black, powder-coated recessed

Length: 7.28 in Width: 7.28 in Height: 6.02 in

Adjustability

Cardanic

Electric

System power: 70 W

Protection

IP: 20