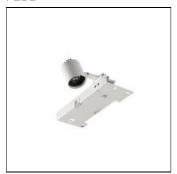

| LOR         | 45%    |
|-------------|--------|
| Total flux  | 498 ln |
| Total power | 15 V   |
|             |        |

Mounting mode

Ceiling mounted

Shape and measurements

Height: 3.27 in Diameter: 2.20 in