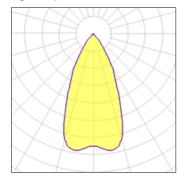

## Light output 1

| I X LED            |         |
|--------------------|---------|
| Nominal lamp power | 15 W    |
| Lamp flux          | 1100 lm |
| Luminous efficacy  | 73 lm/W |
| CCT                | 3000 K  |
| CRI                | 90      |

| LOR         | 45%    |
|-------------|--------|
| Total flux  | 498 ln |
| Total power | 15 V   |
|             |        |

Mounting mode

Ceiling mounted

Shape and measurements

Height: 3.27 in Diameter: 2.20 in