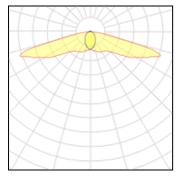

## 1 x LED

| 1 / 220            |          |             |          |
|--------------------|----------|-------------|----------|
| Nominal lamp power | 100 W    | LOR         | 97%      |
| Lamp flux          | 13440 lm | Total flux  | 12988 lm |
| Luminous efficacy  | 114 lm/W | Total power | 114.3 W  |
| CCT                | 2962 K   |             |          |
| CRI                | 99       |             |          |
|                    |          |             |          |