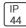

## Product data sheet

KAP SURFACE CEILING 03.4513/QT-14/48W/36°

FLOS







Luminaire for direct lighting to be installed on ceilings, wall or in suspension. Body of the luminaire made of extruded aluminium. the LED version has an interior reflector made of polycarbonate painted inside. Besides, it incorporates a diffuser lens made of opal polycarbonate which offers a uniform light. The halogen lamp versions have a reflector made of painted aluminium and a glass diffuser made of glass with sandblasted finish. combinations of exterior finishes available anodized or painted and the interior finishes of the reflector.

## Light output 1



## 1 x Halogen low voltage lamp without reflector

| Nominal lamp power | 48 W   | Socket      | G9     |
|--------------------|--------|-------------|--------|
| Lamp flux          | 740 lm | LOR         | 23%    |
| Luminous ef