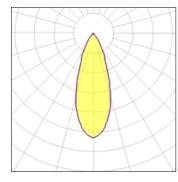

## 1 x Halogen low voltage lamp without reflector

| Nominal lamp power | 48 W   | Socket      | G9     |
|--------------------|--------|-------------|--------|
| Lamp flux          | 740 lm | LOR         | 23%    |
| Luminous efficacy  | 3 lm/W | Total flux  | 167 lm |
| CCT                | 2800 K | Total power | 48 W   |
| CRI                | 100    |             |        |