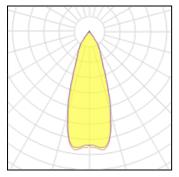

## Light output 1

## 2 x LED

IP 20

| ZXLLD              |         |             |         |
|--------------------|---------|-------------|---------|
| Nominal lamp power | 30.29 W | LOR         | 70%     |
| Lamp flux          | 1950 lm | Total flux  | 2741 lm |
| Luminous efficacy  | 86 lm/W | Total power | 32 W    |
| CCT                | 2962 K  |             |         |
| CRI                | 99      |             |         |
|                    |         |             |         |