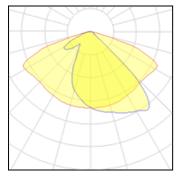

## Light output 1

## 1 x LED

| T X LEB            |          |             |         |
|--------------------|----------|-------------|---------|
| Nominal lamp power | 60 W     | LOR         | 96%     |
| Lamp flux          | 8400 lm  | Total flux  | 8099 lm |
| Luminous efficacy  | 120 lm/W | Total power | 67.62 W |
| CCT                | 4948 K   |             |         |
| CRI                | 99       |             |         |
|                    |          |             |         |