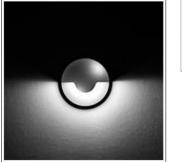

# Product data sheet

RHO LED 517063 FLOS

• Recessed light for outdoor installation on wall, ceiling or ground. • Configuration: turned aluminium body (EN AW 6060) with 15 micron anodizing for high resistance to corrosion. Caps and flat frame in 316L stainless steel. Methacrylate diffuser.

### Shape and measurements

Height: 2.17 in Diameter: 1.93 in

Adjustability

Fixed