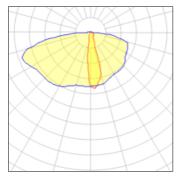

### Light output 1 (integrated)

| Lamp type          | LED     | CCT         | 3000 K |
|--------------------|---------|-------------|--------|
| Nominal lamp power | 2.3 W   | CRI         | 80     |
| Total flux         | 39 lm   | LOR         | 100%   |
| Luminous efficacy  | 17 lm/W | ULOR        | 2%     |
|                    |         | Total power | 2.3 W  |