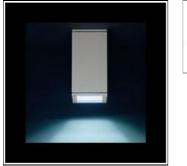

## Product data sheet

SILVANA 367100 FLOS

• Outdoor luminaire for installation on ceiling. • Configuration: die-cast aluminium fixing base and frames, EN AB47100 alloy (low copper content). Extruded aluminium body. • Double layer coating for high resistance to corrosion: The aluminium components are painted with a double coat using powders which are complaint with QUALICOAT standards: a first layer of epoxy powder (with excellent chemical and mechanical resistance) and a second finishing layer of polyester powder (resistant to UV rays and atmospheric agents). The entire painting process of the aluminium fitting starts from components which have been sand-blasted in advance to make the surface more porous and increase the adherence of the paint. Ares effects alkaline and acid washing to clean the surfaces completely, then rinses with demineralised water to remove any residue particles, subsequently a chemical conversion treatment is done to protect against rusting. • Tempered transparent glass and silicone gasket

## Light output 1

1 x Metal halide lamp Nominal lamp power Lamp flux Luminous efficacy CCT CRI

70 W 7000 lm 37 lm/W 3000 K 84

Socket LOR Total flux Total power 2618 lm

G12

37%

70 W

| Mounting mode          | Electric           |
|------------------------|--------------------|
| Ceiling mounted        | System power: 70 W |
| Shape and measurements | Appliance Class: I |
| Length: 5.91 in        | Protection         |
| Width: 5.91 in         | IP: 65             |
| Height: 11.42 in       | IK: 08             |