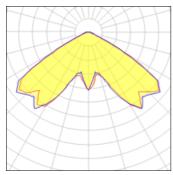

## Light output 1

1 x Metal halide lamp Nominal lamp power Lamp flux Luminous efficacy CCT CRI

70 W 7000 lm 37 lm/W 3000 K 84

Socket LOR Total flux Total power 2618 lm

G12

37%

70 W

| Mounting mode          | Electric           |
|------------------------|--------------------|
| Ceiling mounted        | System power: 70 W |
| Shape and measurements | Appliance Class: I |
| Length: 5.91 in        | Protection         |
| Width: 5.91 in         | IP: 65             |
| Height: 11.42 in       | IK: 08             |