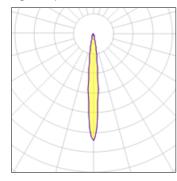

## Light output 1

## 1 x Halogen low voltage lamp without reflector

| Nominal lamp power | 35 W   | Socket      | Gy6.35 |
|--------------------|--------|-------------|--------|
| Lamp flux          | 600 lm | LOR         | 60%    |
| Luminous efficacy  | 9 lm/W | Total flux  | 359 lm |
| CCT                | 3000 K | Total power | 39 W   |
| CRI                | 99     |             |        |